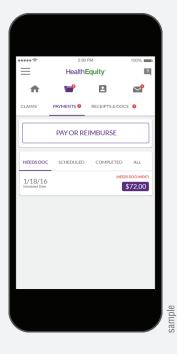

#### Send payments and reimbursements

You can send payments to providers or reimburse yourself for out-of-pocket expenses.

#### View claims status

View the status of claims as well as link payments and documentation to claims.

• • • • • • • • • • • •

• • • • • • • • • • • •

**CLAIMS SCREEN** 

RECEIPTS AND DOCS SCREEN

**PAYMENTS SCREEN** 

Apple® App Store®

Google Play™

©2013 - 2016 HealthEquity All rights reserved.