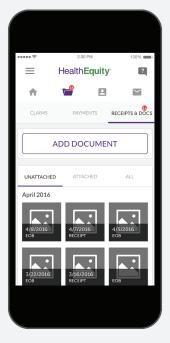

#### Photo documentation

Simply take a photo with your device to initiate claims and payments.

• • • • • • • • • • • •

• • • • • • • • • • • •

**CLAIMS SCREEN** 

RECEIPTS AND DOCS SCREEN

**PAYMENTS SCREEN** 

Apple® App Store®

Google Play™

©2013 - 2016 HealthEquity All rights reserved.