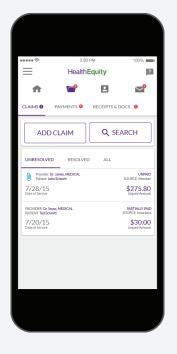

#### View claims status

View the status of claims as well as link payments and documentation to claims.

#### Make claims

Create new reimbursement claims for FSA and HRA transactions.

mobile app, contact us at: **866.346.5800** 

For help with the

available every hour of every day

<sup>&</sup>lt;sup>1</sup> Accounts must be activated via the HealthEquity website in order to use the mobile app.

• • • • • • • • • • • •

• • • • • • • • • • • •

**CLAIMS SCREEN** 

RECEIPTS AND DOCS SCREEN

**PAYMENTS SCREEN** 

Apple® App Store®

Google Play™

©2013 - 2016 HealthEquity All rights reserved.