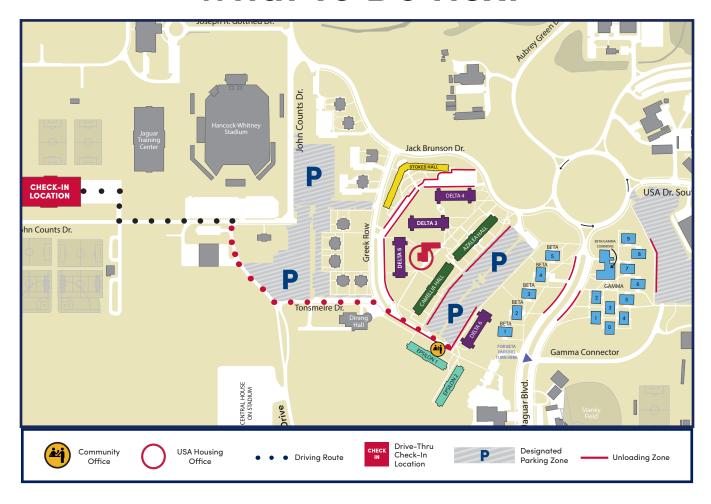

## What To Do Next

## UNLOADING INSTRUCTIONS

- Once you arrive at your building, please pull into the designated 'Temporary Unloading Zone'. This is where you will unload your belongings.
- Red bins will be available for use to transport items to your room. These are limited and available on a first come, first serve basis. Visit your community office for more details.
- Once all belongings have been removed from the vehicle, please move your vehicle to your day parking lot on the campus map. If day parking is full, please park in the overnight parking lot.

## DAY PARKING: EPSILON/DELTA 6 LOT OVERNIGHT PARKING: GAMMA LOT

If you need assistance, please call either the Epsilon/Delta 6 Community Desk (251-460-7870) or the USA Housing Office (251-341-4663).