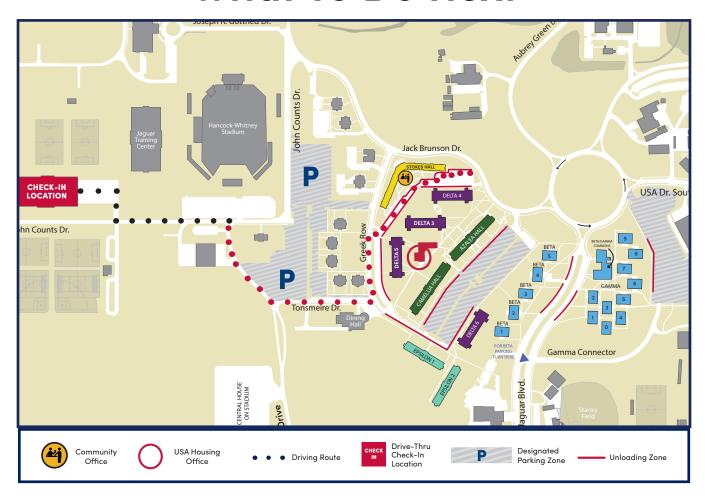

## What To Do Next

## UNLOADING INSTRUCTIONS

- Once you arrive at your building, please pull into the designated 'Temporary Unloading Zone'. This is where you will unload your belongings.
- Red bins will be available for use to transport items to your room. These are limited and available on a first come, first serve basis. Visit your community office for more details.
- Once all belongings have been removed from the vehicle, please move your vehicle to your day parking lot on the campus map. If day parking is full, please park in the overnight parking lot.

## DAY PARKING: GRAVEL LOT OVERNIGHT PARKING: GRAVEL/GAMMA LOT